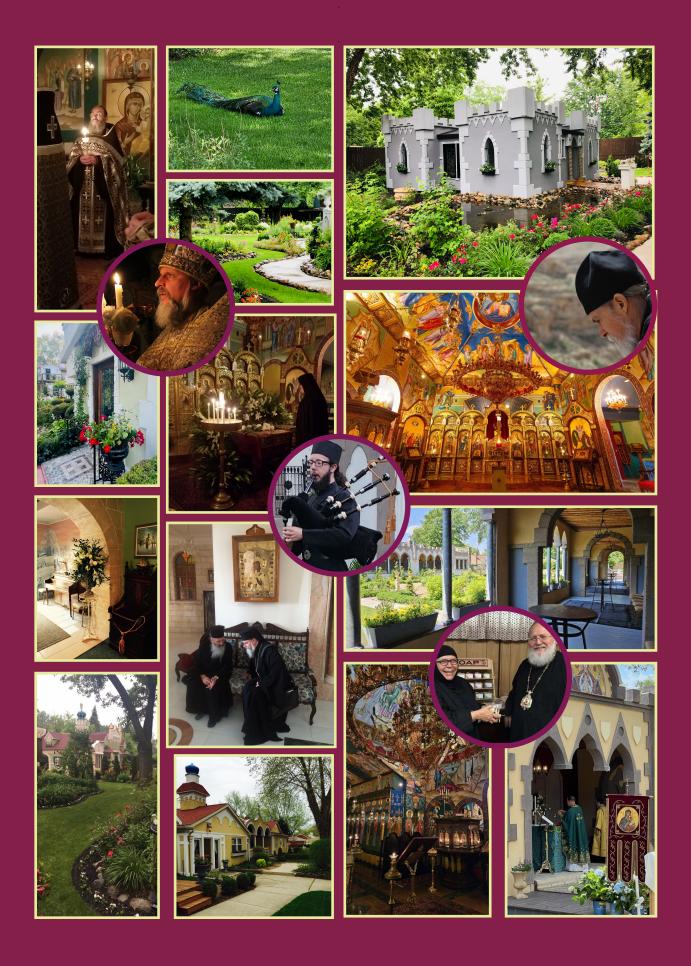

### The Beginning

St. Sabbas was founded in 1999 with the blessing of His Eminence,
Metropolitan Vitaly. What started as the purchase of one property has expanded into over six acres which include the church, library, monastic quarters, beehives, and guest house.

The monastery features fountains, the gothic cloister, ponds, mosaic shrines and St. George castle, all inside the expansive monastic gardens. The church is adorned with original authentic iconography by professional Byzantine artists from America and Greece.

The library features over 6,000 books on theology, scripture, and church history, in languages including English, Russian, Polish, Greek and Latin. The monastery also houses a gallery of 15th to 20th century icons and sacred items and relics...