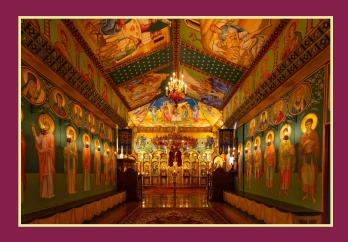

The monastery features fountains, the gothic cloister, ponds, mosaic shrines and St. George castle, all inside the expansive monastic gardens. The church is adorned with original authentic iconography by professional Byzantine artists from America and Greece.

The library features over 6,000 books on theology, scripture, and church history, in languages including English, Russian, Polish, Greek and Latin. The monastery also houses a gallery of 15th to 20th century icons and sacred items and relics...